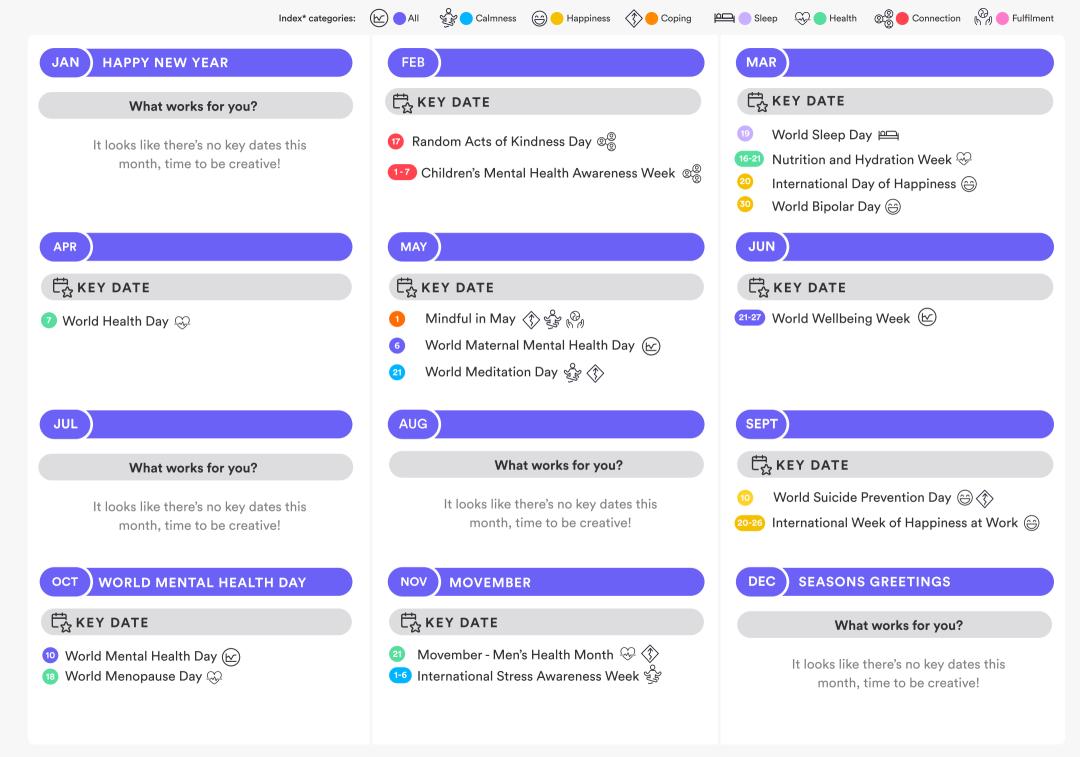

## 2021 Mental Wellbeing Calendar

This calendar displays \*key mental health dates in \*\*2021. Its purpose is to give you visibility of dates you might like to communicate around more generally!

We've specifically called out international dates that will be applicable to your entire workforce, where ever they might be based.

Note: Every day is an opportunity to think about your mental health and the wellbeing of those around you 🖨

<sup>\*</sup>We have emphasised the principal awareness dates and so some known but less focal dates may not be shown on this calendar.

<sup>\*\*</sup>Information is correct as of December 2020 and may be subject to change.